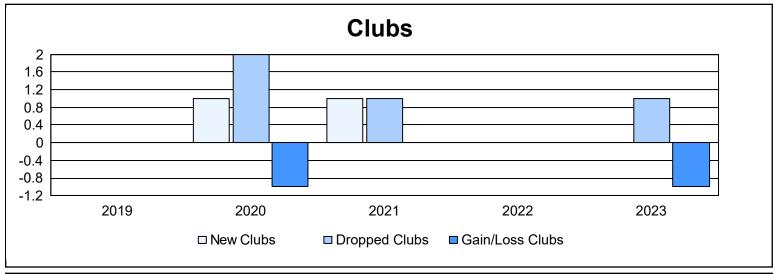

District 5 NE As of June 2023 Cumulative

| Year      | New<br>Clubs | Dropped<br>Clubs | Gain/<br>Loss<br>Clubs | New<br>Members | Charter<br>Members | Reinstate<br>Members | Transfer<br>Members | Total<br>Member<br>Added | Total<br>Members<br>Dropped | Gain/<br>Loss<br>Members |
|-----------|--------------|------------------|------------------------|----------------|--------------------|----------------------|---------------------|--------------------------|-----------------------------|--------------------------|
| 2018-2019 | 0            | 0                | 0                      | 75             | 0                  | 1                    | 7                   | 83                       | 118                         | -35                      |
| 2019-2020 | 1            | 2                | -1                     | 76             | 35                 | 7                    | 8                   | 126                      | 146                         | -20                      |
| 2020-2021 | 1            | 1                | 0                      | 65             | 32                 | 6                    | 7                   | 110                      | 145                         | -35                      |
| 2021-2022 | 0            | 0                | 0                      | 123            | 0                  | 3                    | 7                   | 133                      | 126                         | 7                        |
| 2022-2023 | 0            | 1                | -1                     | 81             | 2                  | 5                    | 4                   | 92                       | 86                          | 6                        |
| Average   | 0            | 1                | 0                      | 84             | 14                 | 4                    | 7                   | 109                      | 124                         | -15                      |