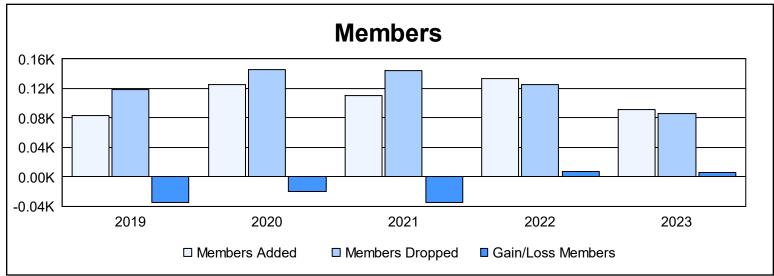

District 5 NE As of June 2023 Cumulative

| Year      | New<br>Clubs | Dropped<br>Clubs | Gain/<br>Loss<br>Clubs | New<br>Members | Charter<br>Members | Reinstate<br>Members | Transfer<br>Members | Total<br>Member<br>Added | Total<br>Members<br>Dropped | Gain/<br>Loss<br>Members |
|-----------|--------------|------------------|------------------------|----------------|--------------------|----------------------|---------------------|--------------------------|-----------------------------|--------------------------|
| 2018-2019 | 0            | 0                | 0                      | 75             | 0                  | 1                    | 7                   | 83                       | 118                         | -35                      |
| 2019-2020 | 1            | 2                | -1                     | 76             | 35                 | 7                    | 8                   | 126                      | 146                         | -20                      |
| 2020-2021 | 1            | 1                | 0                      | 65             | 32                 | 6                    | 7                   | 110                      | 145                         | -35                      |
| 2021-2022 | 0            | 0                | 0                      | 123            | 0                  | 3                    | 7                   | 133                      | 126                         | 7                        |
| 2022-2023 | 0            | 1                | -1                     | 81             | 2                  | 5                    | 4                   | 92                       | 86                          | 6                        |
| Average   | 0            | 1                | 0                      | 84             | 14                 | 4                    | 7                   | 109                      | 124                         | -15                      |